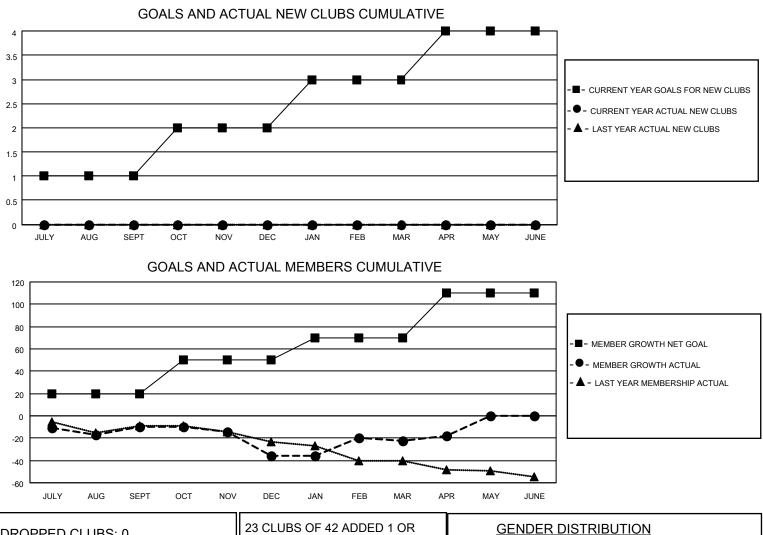

## LOCATION IOWA

**District 9 NE** 

Results as of: 4/30/2023

| Clubs                 |               |           |               | Members               |                         |                         |                                                    |
|-----------------------|---------------|-----------|---------------|-----------------------|-------------------------|-------------------------|----------------------------------------------------|
| RESULTS FOR 2022-2023 |               |           |               | RESULTS FOR 2022-2023 |                         |                         |                                                    |
| QUARTER               | NEW CLUB GOAL | NEW CLUBS | DROPPED CLUBS | QUARTER MEM           | IBER GROWTH NET<br>GOAL | MEMBER GROWTH<br>ACTUAL | DROPPED<br>MEMBERS ACTUAL<br>(including transfers) |
| JULY/AUG/SEPT         | 1             | 0         | 0             | JULY/AUG/SEPT         | 20                      | 20                      | 29                                                 |
| OCT/NOV/DEC           | 1             | 0         | 0             | OCT/NOV/DEC           | 30                      | 13                      | 38                                                 |
| JAN/FEB/MAR           | 1             | 0         | 0             | JAN/FEB/MAR           | 20                      | 35                      | 21                                                 |
| APR/MAY/JUNE          | 1             | 0         | 0             | APR/MAY/JUNE          | 40                      | 13                      | 8                                                  |